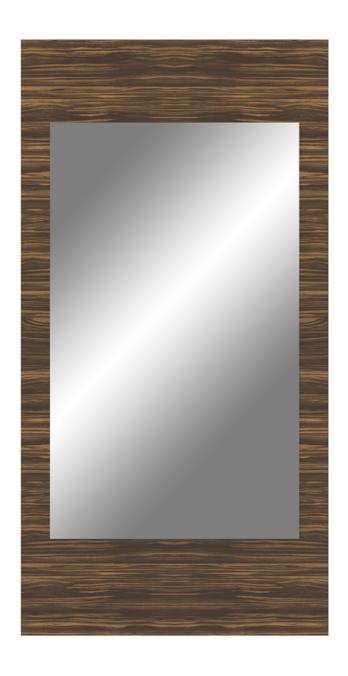

## tempe

Mirror

Contemporary Tempe Collection is stunning storage featuring dual-tone finishes and an overlay door and drawer design. The premium, oversized, steel hardware offers contemporary styling and easy-to-grab functionality and the dual-tones make this collection perfect for memory care giving the resident a visual boost.

Model: TEMRA 23.25W 0.75D 45H